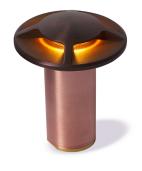

#### IGR025304

The Sonoma directional marker is a high flux; low wattage LED luminaire. Coupled with a brass body, our Thermally Integrated® LED Module provides superior heat dissipation, longer life, and higher performance.

- •Thermally Integrated® w/ Copper Core Technology®
- •Cree LED™ XLAMP® High Intensity (XP-L)
- •IC Rated for Interior, Exterior and Wet Location Use
- •Ideal for driveways, wide pathways & walkways