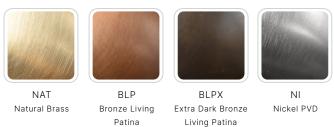

|
| DIMMABLE           | Yes, Dim to <10% via Transformer   |
| DRIVER             | Yes, 12V Integral Constant Current |
| TRANSFORMER        | No, 12V AC/DC Transformer Required |
| MOUNT              | Included Copper Can w/ Rear Entry  |
| BEAM SPREAD        | 360°                               |
| FINISH             | Included Natural Brass             |
| MATERIAL           | Brass & Copper                     |
| WIRE LENGTH        | 24"                                |
| LOCATION           | Interior & Exterior Wet            |
| CERTIFICATIONS     | UL, IP66, IP67, IC, Drive Over     |
|                    |                                    |

 $<sup>\</sup>hbox{*For complete warranty terms, please visit: www.auroralight.com/warranty/}$ 



#### AVAILABLE FINISHES:







P. 760.931.2910

# AURORALIGHT

PROJECT:

SKU #:

## **ADD-ONS**

#### MOUNTS

| Side Conduit Entry         | SCE008    |
|----------------------------|-----------|
| Micro J-Box                | MJB112402 |
| Micro J-Box w/ Flush Mount | MJB112502 |

<sup>\*</sup>For complete details, please visit auroralight.com/mounts/



TYPE: