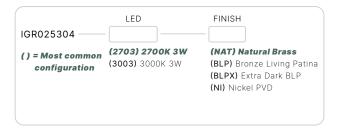

#### IGR025304

The Sonoma directional marker is a high flux; low wattage LED luminaire. Coupled with a brass body, our Thermally Integrated® LED Module provides superior heat dissipation, longer life, and higher performance.

#### CONFIGURATOR:

FIVELIDE DIMENSIONS

D2" v 111 E/0"

| FIXTURE DIMENSIONS | D3" x H1-5/8"                      |
|--------------------|------------------------------------|
| LIGHT SOURCE       | Integrated LED                     |
| COLOR TEMPERATURES | 2700K, 3000K                       |
| WATTAGES           | 3W                                 |
| CRI (RA)           | 80 CRI                             |
| VOLTAGE            | 12V                                |
| DELIVERED LUMENS   | 65lm (3000K)                       |
| DIMMABLE           | Yes, Dim to <10% via Transformer   |
| DRIVER             | Yes, 12V Integral Constant Current |
| TRANSFORMER        | No, 12V AC/DC Transformer Required |
| MOUNT              | Included Copper Can w/ Rear Entry  |
| BEAM SPREAD        | 360°                               |
| FINISH             | Included Natural Brass             |
| MATERIAL           | Brass & Copper                     |
| WIRE LENGTH        | 24"                                |
| LOCATION           | Interior & Exterior Wet            |
| CERTIFICATIONS     | UL, IP66, IP67, IC, Drive Over     |
|                    |                                    |