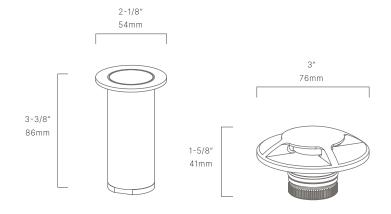

#### CONFIGURATOR:

FIVELIDE DIMENSIONS

D2" v 111 E/0"

| FIXTURE DIMENSIONS | D3" x H1-5/8"                      |
|--------------------|------------------------------------|
| LIGHT SOURCE       | Integrated LED                     |
| COLOR TEMPERATURES | 2700K, 3000K                       |
| WATTAGES           | 3W                                 |
| CRI (RA)           | 80 CRI                             |
| VOLTAGE            | 12V                                |
| DELIVERED LUMENS   | 65lm (3000K)                       |
| DIMMABLE           | Yes, Dim to <10% via Transformer   |
| DRIVER             | Yes, 12V Integral Constant Current |
| TRANSFORMER        | No, 12V AC/DC Transformer Required |
| MOUNT              | Included Copper Can w/ Rear Entry  |
| BEAM SPREAD        | 360°                               |
| FINISH             | Included Natural Brass             |
| MATERIAL           | Brass & Copper                     |
| WIRE LENGTH        | 24"                                |
| LOCATION           | Interior & Exterior Wet            |
| CERTIFICATIONS     | UL, IP66, IP67, IC, Drive Over     |
|                    |                                    |